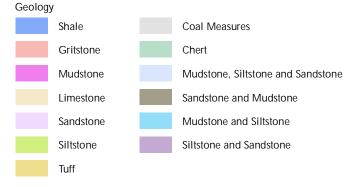

S:\projects\11109301 Forest of Bowland\GIS\Projects\Figures\11109301-FoB\_2-1\_Geology.mxd CHRIS BLANDFORD ASSOCIATES www.cba.uk.net SEPTEMBER 2009

FOREST OF BOWLAND AONB LANDSCAPE CHARACTER ASSESSMENT Figure 2.1 Geology