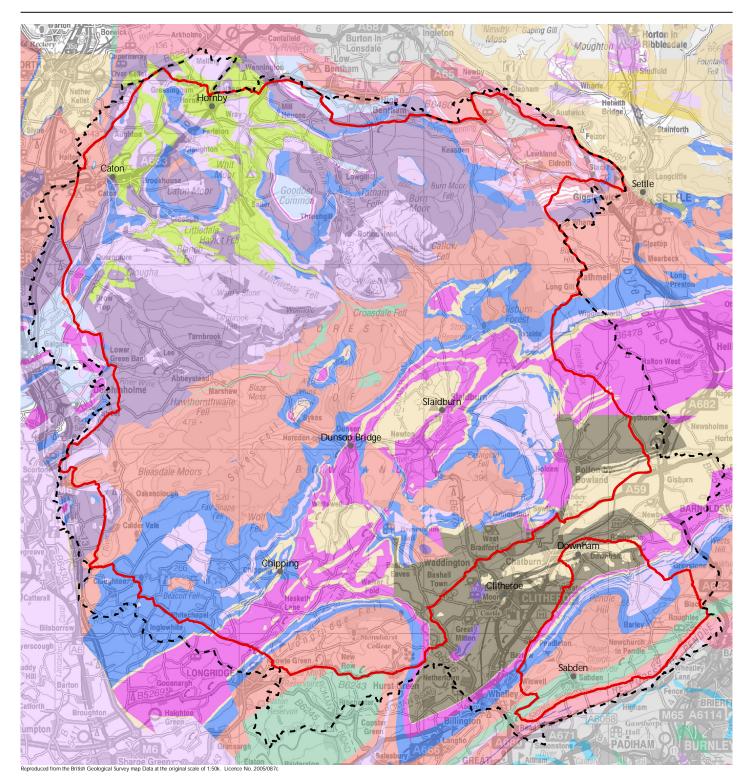

S:\projects\11109301 Forest of Bowland\GIS\Projects\Figures\11109301-FoB\_2-1\_Geology.mxd CHRIS BLANDFORD ASSOCIATES www.cba.uk.net SEPTEMBER 2009

FOREST OF BOWLAND AONB LANDSCAPE CHARACTER ASSESSMENT Figure 2.1 Geology