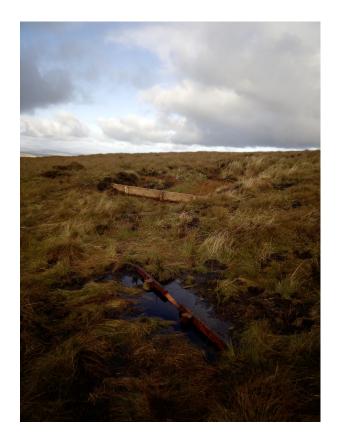

#### **Summit Peat**

(53.86853; -2.29857)

Summit Peat II (53.86881; -2.29934)

Cut brash

(53.86908; -2.29918)

Stone Dams

(53.86891; -2.29970)

Coir Logs (53.86878; -2.30018)