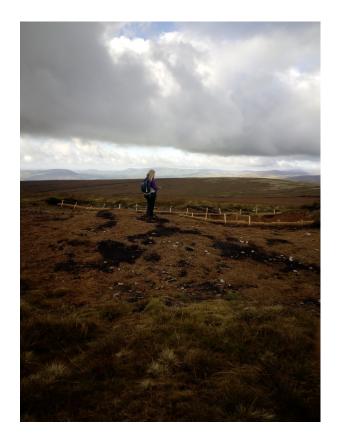

#### **Summit Peat**

(53.86853; -2.29857)

Summit Peat II (53.86881; -2.29934)

Cut brash

(53.86908; -2.29918)

Stone Dams

(53.86891; -2.29970)

Coir Logs (53.86878; -2.30018)