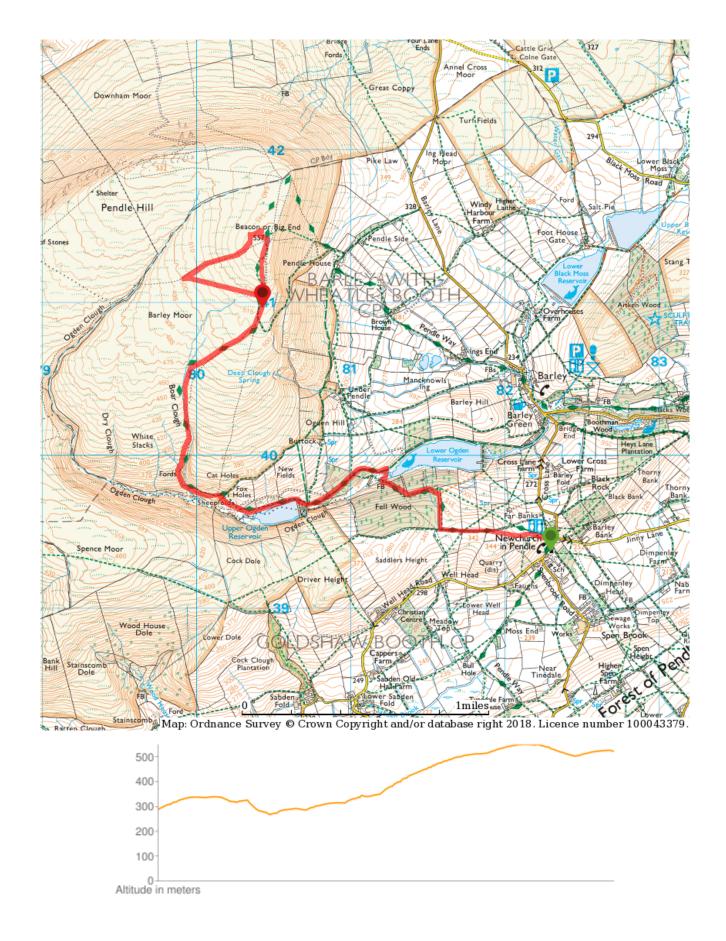

#### **Route Overview**

Category: Walking

Length: 6.090 km / 3.81 mi

Last Modified: 5th November 2020

Difficulty: Medium
Rating: Unrated
Surface: Undefined

Date Published: 5th November 2020

# Waypoints

#### **Summit Peat**

(53.86853; -2.29857)

Summit Peat II (53.86881; -2.29934)

Cut brash

(53.86908; -2.29918)

Stone Dams

(53.86891; -2.29970)

Coir Logs (53.86878; -2.30018)

Cotton Grass Re-colonising

(53.86884; -2.30035)

More Coir Pools (53.86840; -2.30033)

Timber Dam (53.86792; -2.30095)

Drainage Ditch (53.86710; -2.30470)

Gully Blocking (53.86661; -2.30584)

Geo Textile (53.86621; -2.30685)

Cut Site with Heather Re-growth (53.86624; -2.30630)