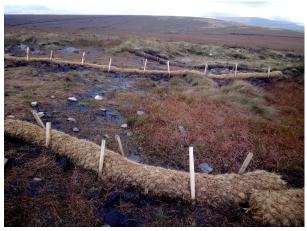

#### **Summit Peat**

(53.86853; -2.29857)

Summit Peat II (53.86881; -2.29934)

Cut brash

(53.86908; -2.29918)

Stone Dams

(53.86891; -2.29970)

Coir Logs (53.86878; -2.30018)

Cotton Grass Re-colonising

(53.86884; -2.30035)

More Coir Pools (53.86840; -2.30033)

Timber Dam (53.86792; -2.30095)

Drainage Ditch (53.86710; -2.30470)

Gully Blocking (53.86661; -2.30584)

Geo Textile (53.86621; -2.30685)