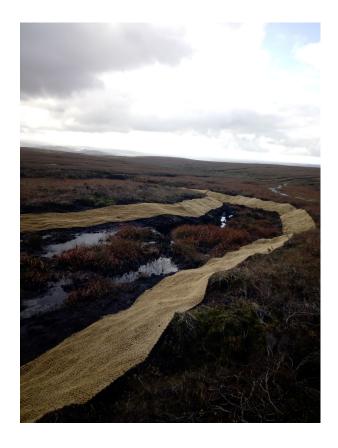

### **Summit Peat Walk**



## **Route Summary**

#### **Route Overview**



Category: Walking

Length: 6.090 km / 3.81 mi

Last Modified: 5th November 2020

Difficulty: Medium
Rating: Unrated
Surface: Undefined

Date Published: 5th November 2020

## Description

# Waypoints

#### **Summit Peat**

(53.86853; -2.29857)





Summit Peat II (53.86881; -2.29934)





Cut brash

(53.86908; -2.29918)



Stone Dams

(53.86891; -2.29970)





Coir Logs (53.86878; -2.30018)



Cotton Grass Re-colonising

(53.86884; -2.30035)





More Coir Pools (53.86840; -2.30033)





Timber Dam (53.86792; -2.30095)





Drainage Ditch (53.86710; -2.30470)





Gully Blocking (53.86661; -2.30584)





Geo Textile (53.86621; -2.30685)





Cut Site with Heather Re-growth (53.86624; -2.30630)