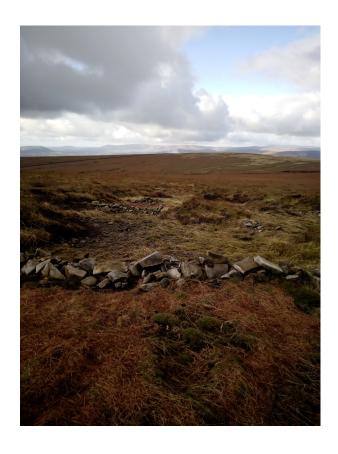

#### **Summit Peat**

(53.86853; -2.29857)

Summit Peat II (53.86881; -2.29934)

Cut brash

(53.86908; -2.29918)

Stone Dams

(53.86891; -2.29970)

Coir Logs (53.86878; -2.30018)